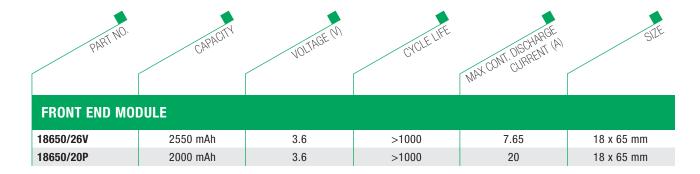

The robust steel case of the ICR18650 is welded by laser and hermetically sealed, to guarantee leakproofness. EVE cells are equipped with safety vents as a standard feature to ensure the highest level of safety. The design is optimized technically to enable the usage in most diverse applications. The ICR18650/26V (Vehicle) is developed especially for applications around e-mobility, whereas the ICR18650/20P (Power) is designed for power tools.