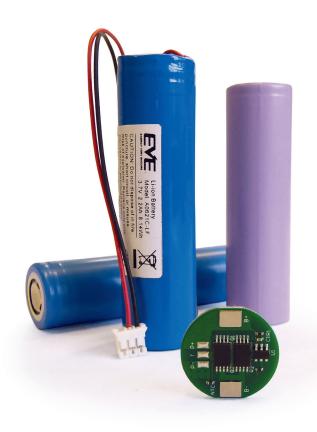

## ICR18650 IN STABLE STEEL CASE WITH PROTECTION DEVICES

EVE Energy Co. Ltd (EVE) ) provides the new ICR18650, a cylindrical lithium rechargeable battery, which due to its features – is usable in wide areas of application and offers a long cycle life (> 1,000 cycles).

The robust steel case of the ICR18650 is welded by laser and hermetically sealed, to guarantee leakproofness. EVE cells are equipped with safety vents as a standard feature to ensure the highest level of safety. The design is optimized technically to enable the usage in most diverse applications. The ICR18650/26V (Vehicle) is developed especially for applications around e-mobility, whereas the ICR18650/20P (Power) is designed for power tools.