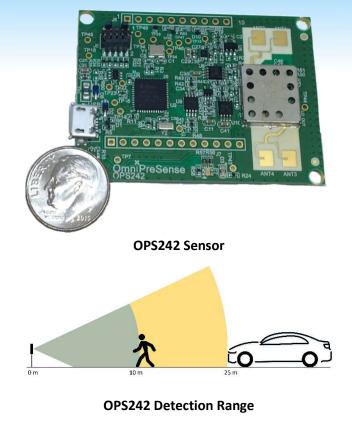

### Features

- 1-25m (3-80') detection range
- Speed reporting up to 348mph
- Direction reporting (Inbound/Outbound)
- Wide 76° beam width (-3 dB)
- Simple API control over USB interface
- FCC modular approval
- Industrial temp operation (-40 to +85°C)
- 1.4W Active power, 0.6W Idle power
- Smaller form factor 40 x 54 x 8 mm, 10g