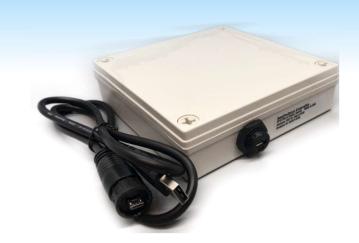

## **OPS7243 Traffic Monitor**

OmniPreSense's OPS7243 radar sensor provides a simple solution for motion detection, speed, direction, or range reporting. It comes in an all-weather IP67 enclosure for mounting outdoors. All information is provided over a USB interface which also provides power. A simple API provides control over the reporting format, sample rate, module power levels, and additional features. Low power mode is available for battery operation. The sensor carries full FCC/IC regulatory approval and comes with a USB cable.