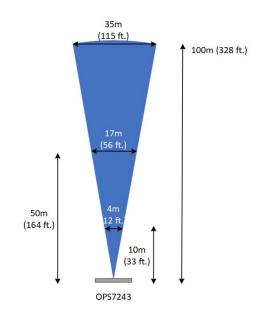

### **Functionality**

- Motion
- Speed
- Direction
- Range

**OPS7243 Radar Sensor** 

Field of View