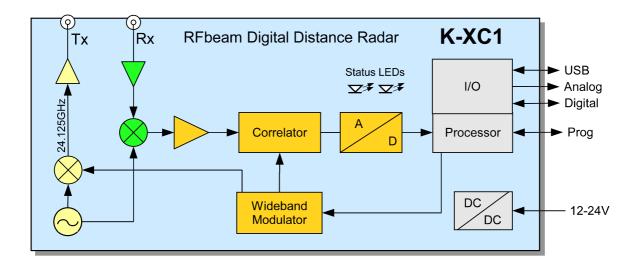

#### **K-XC1 DIGITAL DISTANCE RADAR**

### **Highlights**

Principle: Digital Wide Band Modulation
Technology: Ultra Highspeed Signal Processing

Frequency: ISM 24GHz K-Band

Distance Resolution: 1cm

Max Distance: >10m Depending on Object and Antenna

Recognition: Multi Target Recognition

Conversion Speed: 100 samples/s

Data Processing: Fully Integrated on Board

Host Interfaces: USB, Digital, Analog, Configurable

Antenna: Waveguide and Planar Antenna Options