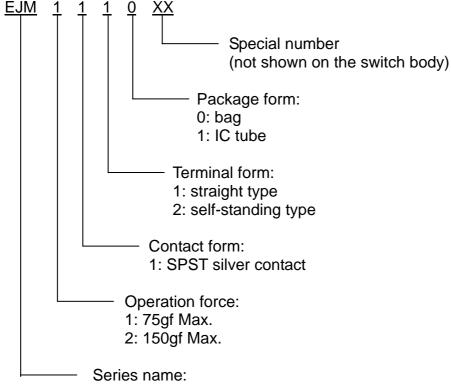

----------------------------------------|--|
|-------------------------------------------|--|

#### ENVIRONMENTAL

| Operating temperature                                                              | -25 | ~ +65 | (85%RH Max. without dew condensation) |  |
|------------------------------------------------------------------------------------|-----|-------|---------------------------------------|--|
| Storage temperature                                                                | -25 | ~ +65 | (85%RH Max. without dew condensation) |  |
| *Designs and ensettings are subject to shange for improvement without prior pation |     |       |                                       |  |

\*Designs and specifications are subject to change for improvement without prior notice.

EJM- 1110

1







EJM: J-type micro switch, ultra miniature



2