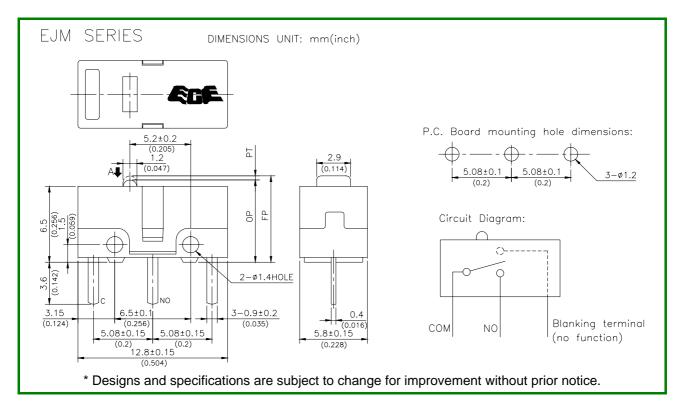

### **SPECIFICATIONS**

| Ratings                 | 6 VDC, 1mA(R)         |  |  |
|-------------------------|-----------------------|--|--|
| Circuit arrangement     | SPST(1a), snap action |  |  |
| Pitch between terminals | 5.08mm                |  |  |

#### **MECHANICAL PERFORMANCE**

| Operating Force    | 0.74N (75gf) Max. |
|--------------------|-------------------|
| Release Force      | 0.10N (10gf) Min. |
| Pre-travel         | 0.3±0.2mm         |
| Operating Position | 6.9±0.3mm         |
| Free Position      | 7.35mm Max.       |